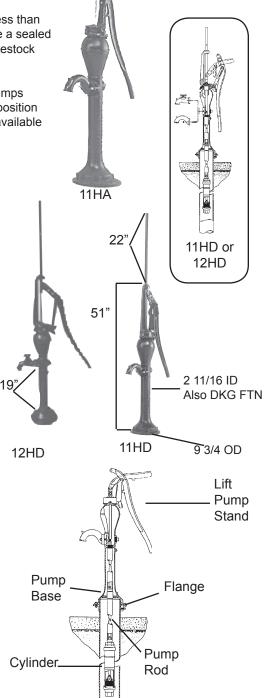

## **HAND PUMPS**

Siphon Spout

**LIFT PUMP STAND** – for Hand Pump use. (11HA) is recommended for shallow wells less than 25 feet, has a 6 inch stroke only and a multi-position cap. The 11HA pump does not have a sealed packing in the top of the pump and is therefore more suitable for watering flowers and livestock than for drinking water.

**FORCE PUMP STANDS**— for Windmill, Pump Jack or Hand Pump use. These Force Pumps have a built-in surge chamber, piston rod and packing nut, adjustable strokes and multi-position cap. Order (11HD) for siphon spout or (12HD) for bibb spout models. Force Pumps are available with factory installed sanitary shroud. Can be used to depths of 200 feet.

| Monitor Lift Hand Pump Stands |                                                   |     |  |  |
|-------------------------------|---------------------------------------------------|-----|--|--|
| Ord. No.                      | Description                                       | Wt. |  |  |
| 11HA                          | Hand lift pump stand 6                            |     |  |  |
| 100HA                         | 7' Drop Pipe & Rod Assembly, ONLY.                |     |  |  |
| HA20                          | 7/16" Plated Pump Rod 7' Long, Threaded both ends |     |  |  |
| Monitor Force Pump Stands     |                                                   |     |  |  |
| 11HD                          | Force Pump stand w/syphon spout                   | 80  |  |  |
| 12HD                          | Force pump stand w/bibb spout                     | 80  |  |  |
| 11HDA                         | Force Pump stand 2" w/syphon spout                |     |  |  |
| 12HDA                         | Force pump stand 2" w/bibb spout                  |     |  |  |
| 11HDS                         | Force pump stand w/syphon spout & shroud 1        |     |  |  |
| 12HDS                         | Force pump stand w/bibb spout & shroud            |     |  |  |
| 11HDSA                        | Force pump stand 2" w/syphon spout & shroud       | 110 |  |  |
| Accessories                   |                                                   |     |  |  |
| 146HD                         | Hand pump spout to garden hose thread adapter 1   |     |  |  |
| 1HPS                          | Hand Pump Screen Adapter Kit for Spout            |     |  |  |