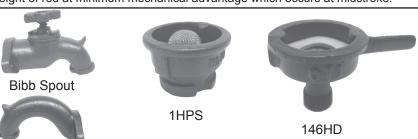

| Monitor Lift Hand Pump Stands |                                                   |     |  |  |
|-------------------------------|---------------------------------------------------|-----|--|--|
| Ord. No.                      | Description                                       | Wt. |  |  |
| 11HA                          | Hand lift pump stand 6                            |     |  |  |
| 100HA                         | 7' Drop Pipe & Rod Assembly, ONLY.                |     |  |  |
| HA20                          | 7/16" Plated Pump Rod 7' Long, Threaded both ends |     |  |  |
| Monitor Force Pump Stands     |                                                   |     |  |  |
| 11HD                          | Force Pump stand w/syphon spout                   | 80  |  |  |
| 12HD                          | Force pump stand w/bibb spout                     | 80  |  |  |
| 11HDA                         | Force Pump stand 2" w/syphon spout                |     |  |  |
| 12HDA                         | Force pump stand 2" w/bibb spout                  |     |  |  |
| 11HDS                         | Force pump stand w/syphon spout & shroud 1        |     |  |  |
| 12HDS                         | Force pump stand w/bibb spout & shroud            |     |  |  |
| 11HDSA                        | Force pump stand 2" w/syphon spout & shroud       | 110 |  |  |
| Accessories                   |                                                   |     |  |  |
| 146HD                         | Hand pump spout to garden hose thread adapter 1   |     |  |  |
| 1HPS                          | Hand Pump Screen Adapter Kit for Spout            |     |  |  |

NOTE: Above calculations are based on 50 lbs. applied perpendicular to the pump handle and includes the hydraulic lift with 10% added for leather friction and weight of rod at minimum mechanical advantage which occurs at midstroke.